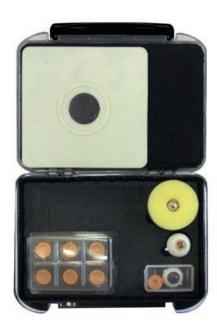

### KS-20 SMALL PUPIL MANAGEMENT & IRIS REPAIR

- Sclera Stand with Sponge (1 pc)
- Small Pupil Cornea (2 pcs)
- Magnetic Base
- Sclera Part (1 pc)
- Iris Repair Cornea (2 pcs)
- Dry Nucleus (2 pcs)
- User's DVD
- Carrying Case