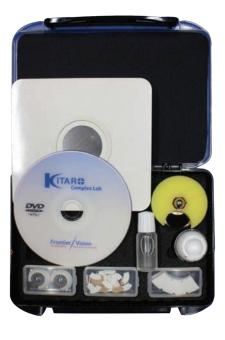

### K-5000 KITARO COMBO LAB KIT (DRY & WET)

The KITARO COMBO Lab Kit provides the ability to first learn instrument manipulation in the office using KITARO DRY Lab, and second, to learn phaco machine operation and techniques in a wet lab environment using KITARO WET Lab.

- Master basic instrument manipulation, microscope and phaco machine operation
- Practice techniques used to avoid common mistakes
- Magnetic ball bearing mimics eye movement during procedure
- Challenging and realistic face with nose
- Interchangeable normal eye and deep-set eye
- Eyes are 1.5 x larger than human eye

### PARTS AND ACCESSORIES INCLUDED IN COMBO LAB KIT

- Face with Nose
- Base Plate
- Scleral Stands and Sponges
- Sclera Part
- Cornea-Iris Part for Dry Lab (4 pcs)
- Cornea-Iris Part for Wet Lab (4 pcs)
- Artificial Cataract Lens, Soft (6 pcs)
- Artificial Cataract Lens, Medium Hard (6 pcs)
- Artificial Cataract Lens, Hard (4 pcs)
- Segmented Plastic Nuclei (3 Types)
- Polymer Clay Nuclei in PC Cups (3 pcs)
- Resin Clay in Posterior Capsule Cup with Spare Clay
- Anterior Capsule Film Roll (11 cm x 1 m)
- Precut Sclerocorneal Sheets (30 pcs)
- Container

### These items are available in kit only and cannot be re-ordered.

- Viscoelastic Substance (10 cc)
- CCC-Processed AC Film (5 sheets)
- Segmented Plastic Instruments (5 pcs)
- Cystotome (21G needle) with Syringe
- Cystotome (26G needle) with Syringe
- Hydrodissection Cannula with Syringe
- Irrigation Bag
- Drain System for Wet Lab
- User Manual & DVD