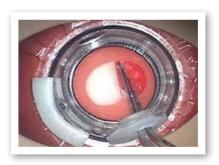

This publication is intended for distribution in North America only.

KITARO SURGICAL TRAINING KIT is ideal for new surgeons to learn instrument manipulation in the office using Dry Lab, and phaco machine operation and techniques in a Wet Lab environment. KITARO offers repeated practice with realistic materials in a hygienic environment without the high cost and complications of porcine labs. Intermediate and advanced surgeons can practice techniques used in complex cataract surgery by simply ordering indication-specific parts. Practice Makes Perfect!

### K-5000 KITARO COMBO LAB KIT (DRY & WET)

The KITARO COMBO Lab Kit provides the ability to first learn instrument manipulation in the office using KITARO DRY Lab, and second, to learn phaco machine operation and techniques in a wet lab environment using KITARO WET Lab.

### WET LAB TECHNIQUES