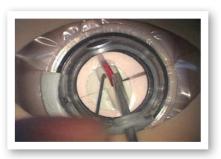

### CONTINUOUS CURVILINEAR CAPSULORHEXIS CONSTRUCTION (CCC)

- Special 2-layer, 5 μm polyester film
- Simulates realistic human eye CCC
- Allows for tear and recovery
- Artificial cortex made of resin clay

#### **CCC CONSTRUCTION**

- Special 2-layer, 5 μm polyester film
- Simulates realistic human eye CCC
- Allows for tear and recovery
- Artificial cortex made of resin clay