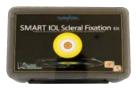

# KS-30 SCLERAL FIXATION, AHMED SEGMENT & YAMANE\*

- Sclera for Smart Series IOL Fixation,
   Vitreoretinal Practice (1 pc)
- IOL & Transscleral Fixation Cornea (5 pcs)
- Sclera Stand with 2 Sponges
- Magnetic Base
- User's DVD
- Carrying Case

\*Ahmed Segment not included but can be purchased from FCI