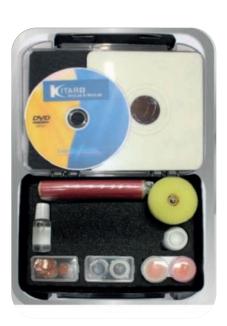

### K-5000 KITARO COMBO LAB KIT (DRY & WET)

The KITARO COMBO Lab Kit provides the ability to first learn instrument manipulation in the office using KITARO DRY Lab, and second, to learn phaco machine operation and techniques in a wet lab environment using KITARO WET Lab.

### PARTS AND ACCESSORIES INCLUDED IN COMBO LAB KIT

- Face with Nose
- Base Plate
- Scleral Stands and Sponges
- Sclera Part
- Cornea-Iris Part for Dry Lab (4 pcs)
- Cornea-Iris Part for Wet Lab (4 pcs)
- Artificial Cataract Lens, Soft (6 pcs)
- Artificial Cataract Lens, Medium Hard (6 pcs)
- Artificial Cataract Lens, Hard (4 pcs)
- Segmented Plastic Nuclei (3 Types)
- Polymer Clay Nuclei in PC Cups (3 pcs)
- Resin Clay in Posterior Capsule Cup with Spare Clay
- Anterior Capsule Film Roll (11 cm x 1 m)
- Precut Sclerocorneal Sheets (30 pcs)
- Container

### These items are available in kit only and cannot be re-ordered.

- Viscoelastic Substance (10 cc)
- CCC-Processed AC Film (5 sheets)
- Segmented Plastic Instruments (5 pcs)
- Cystotome (21G needle) with Syringe
- Cystotome (26G needle) with Syringe
- Hydrodissection Cannula with Syringe
- Irrigation Bag
- Drain System for Wet Lab
- User Manual & DVD