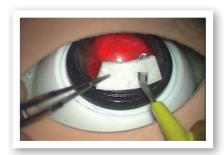

#### **FOLDABLE IOL INSERTION**

- Posterior capsule cup
- CCC prepared anterior capsule film
- Does not include IOL or IOL injector

#### **FOLDABLE IOL INSERTION\***

- Posterior capsule cup
- CCC prepared anterior capsule film
- Does not include IOL or IOL injector
- \* Does not include IOL or IOL injector