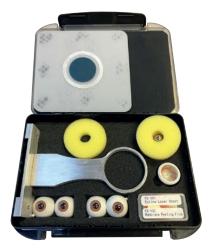

### **KS-10 COMPLEX RETINA**

For Retinal Detachment, Retinal Laser, Membrane Peeling & IVT Complex.

- Cornea for Vitreous Injection (4 pcs)
- Retina Laser Sheet (5 pcs)
- Membrane Peeling Film (10 pcs)
- Sclera for Smart Series IOL Fixation,
   Vitreoretinal Practice (1 pc)
- Sclera Stand with 2 Sponges
- Magnetic Base
- Retina Laser Stand
- Carrying Case