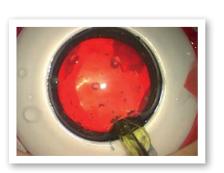

### PHACOEMULSIFICATION & ASPIRATION

- 3 types of nuclei-soft, medium and hard
- All hydroprocedures can be performed
- Surface cortex aspiration
- Nucleus segmentation and phaco
- Epinucleus aspiration
- IOL insertion

#### POSTERIOR CAPSULAR RUPTURE MANAGEMENT (PCRM)

- Artificial lens with capsule, cortex and nucleus
- Artificial vitreous, fibers can be seen
- Vitrectomy using A-VIT cutter
- Visco-dissection