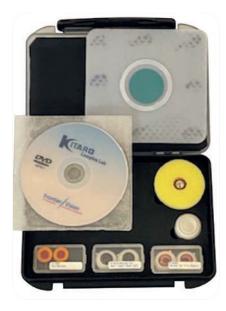

### K-5000 KITARO COMBO LAB KIT (DRY & WET)

The KITARO COMBO Lab Kit provides the ability to first learn instrument manipulation in the office using KITARO DRY Lab, and second, to learn phaco machine operation and techniques in a wet lab environment using KITARO WET Lab.

### PARTS AND ACCESSORIES INCLUDED IN COMBO LAB KIT

- Face with Nose
- Base Plate
- Scleral Stands and Sponges
- Sclera Part
- Cornea-Iris Part for Dry Lab (4 pcs)
- Cornea-Iris Part for Wet Lab (4 pcs)
- Artificial Cataract Lens, Soft (6 pcs)
- Artificial Cataract Lens, Medium Hard (6 pcs)
- Artificial Cataract Lens, Hard (4 pcs)
- Segmented Plastic Nuclei (3 Types)
- Polymer Clay Nuclei in PC Cups (3 pcs)
- Resin Clay in Posterior Capsule Cup with Spare Clay
- Anterior Capsule Film Roll (11 cm x 1 m)
- Precut Sclerocorneal Sheets (30 pcs)
- Container

### These items are available in kit only and cannot be re-ordered.

- Viscoelastic Substance (10 cc)
- CCC-Processed AC Film (5 sheets)
- Segmented Plastic Instruments (5 pcs)
- Cystotome (21G needle) with Syringe
- Cystotome (26G needle) with Syringe
- Hydrodissection Cannula with Syringe
- Irrigation Bag
- Drain System for Wet Lab
- User Manual & DVD