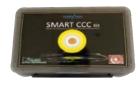

### KS-40 CCC

- Anterior Capsule Film Roll (11 cm x 1 m)
- Viscoelastic Substance (10 cc)
- Anterior Capsule Film Chips (20 pcs)
- Cornea-Iris Part for Dry Lab (1 pc)
- Cornea-Iris Part for Wet Lab (1 pc)
- Sclera Part (1 pc)
- Magnetic Base
- Resin Clay in PC Cup with Spare Clay (1 pc)
- Sclera Stand with Sponge
- User's DVD
- Carrying Case