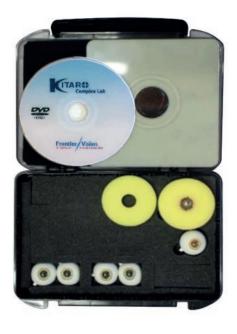

### K-5000 KITARO COMBO LAB KIT (DRY & WET)

The KITARO COMBO Lab Kit provides the ability to first learn instrument manipulation in the office using KITARO DRY Lab, and second, to learn phaco machine operation and techniques in a wet lab environment using KITARO WET Lab.

### PARTS AND ACCESSORIES INCLUDED IN COMBO LAB KIT

- Face with Nose
- Base Plate
- Scleral Stands and Sponges
- Sclera Part
- Cornea-Iris Part for Dry Lab (4 pcs)
- Cornea-Iris Part for Wet Lab (4 pcs)
- Artificial Cataract Lens, Soft (6 pcs)
- Artificial Cataract Lens, Medium Hard (6 pcs)
- Artificial Cataract Lens, Hard (4 pcs)
- Segmented Plastic Nuclei (3 Types)
- Polymer Clay Nuclei in PC Cups (3 pcs)
- Resin Clay in Posterior Capsule Cup with Spare Clay
- Anterior Capsule Film Roll (11 cm x 1 m)
- Precut Sclerocorneal Sheets (30 pcs)
- Container

### These items are available in kit only and cannot be re-ordered.

- Viscoelastic Substance (10 cc)
- CCC-Processed AC Film (5 sheets)
- Segmented Plastic Instruments (5 pcs)
- Cystotome (21G needle) with Syringe
- Cystotome (26G needle) with Syringe
- Hydrodissection Cannula with Syringe
- Irrigation Bag
- Drain System for Wet Lab
- User Manual & DVD