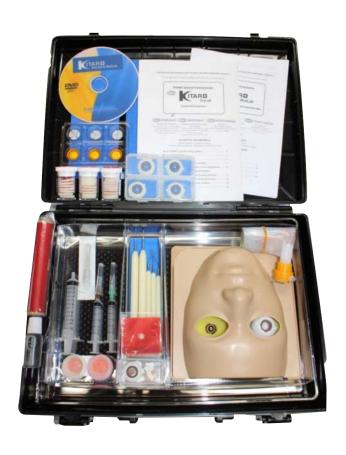

### K-5000 KITARO COMBO LAB KIT (DRY & WET)

The KITARO COMBO Lab Kit provides the ability to first learn instrument manipulation in the office using KITARO DRY Lab, and second, to learn phaco machine operation and techniques in a wet lab environment using KITARO WET Lab.

### PARTS AND ACCESSORIES INCLUDED IN COMBO LAB KIT

- Face with Nose
- Base Plate
- Scleral Stands and Sponges
- Sclera Part
- Cornea-Iris Part for Dry Lab (4 pcs)
- Cornea-Iris Part for Wet Lab (4 pcs)
- Artificial Cataract Lens, Soft (6 pcs)
- Artificial Cataract Lens, Medium Hard (6 pcs)
- Artificial Cataract Lens, Hard (4 pcs)
- Segmented Plastic Nuclei (3 Types)
- Polymer Clay Nuclei in PC Cups (3 pcs)
- Resin Clay in Posterior Capsule Cup with Spare Clay
- Anterior Capsule Film Roll (11 cm x 1 m)
- Precut Sclerocorneal Sheets (30 pcs)
- Container

### These items are available in kit only and cannot be re-ordered.

- Viscoelastic Substance (10 cc)
- CCC-Processed AC Film (5 sheets)
- Segmented Plastic Instruments (5 pcs)
- Cystotome (21G needle) with Syringe
- Cystotome (26G needle) with Syringe
- Hydrodissection Cannula with Syringe
- Irrigation Bag
- Drain System for Wet Lab
- User Manual & DVD