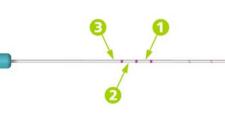

## **SELECTION OF STENT LENGTH**

When the sizer S1-1289u contacts the nasal fossa floor, note the location of the measuring device at the punctal opening:

**POSITION 1**: Use Masterka® 30 mm

POSITION 2: Use Masterka® 35 mm

POSITION 3: Use Masterka® 40 mm