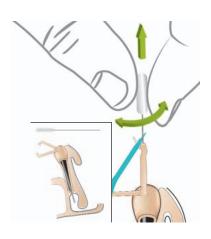

## REMOVAL OF THE METALLIC GUIDE/INTRODUCER

- The plug must be firmly held in contact with the punctum during the removal of the metallic guide.
- Make sure to pull the metallic guide out along the main axis of the lacrimal duct.
- Remove the metallic guide by rotating it back and forth during withdrawal.

## **SEATING OF PLUG**

The plug must be seated in the punctum with the help of a punctum plug inserter (S1-3090u). Once the plug is in place, the collar should rest flush against the eyelid margin.