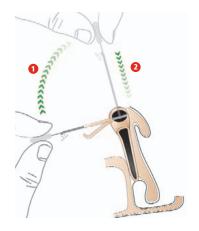

#### **INTUBATION**

- Insert stent into canaliculus through dilated punctum.
- Potate stent 90°. Push into nasolacrimal duct until the plug comes in contact with the punctum.