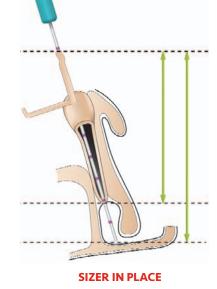

## **SELECTION OF STENT LENGTH**

When the sizer S1-1289u contacts the nasal fossa floor, note the location of the measuring device at the punctal opening:

**POSITION 1**: Use Masterka® 30 mm

POSITION 2: Use Masterka® 35 mm

POSITION 3: Use Masterka® 40 mm