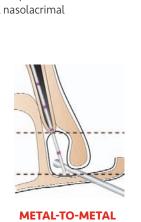

#### DETECTING FALSE PASSAGES WITH THE SIZER IN PLACE:

With the sizer in place, a second, wider lacrimal stent with a blunt tip is inserted through the naris to confirm metal-to-metal contact.

METAL-TO-METAL CONTACT